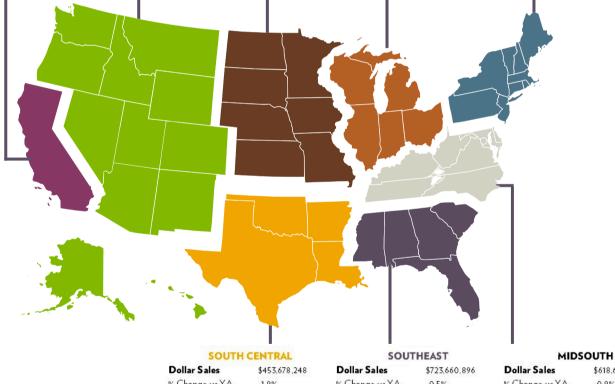

## **GROCERY STORE FRESH POTATO SALES**

### JULY 2023 - JUNE 2024

| CALIF          | ORNIA         |
|----------------|---------------|
| Dollar Sales   | \$357,129,077 |
| % Change vs YA | -2.1%         |
| Volume Sales   | 349,549,829   |
| % Change vs YA | -0.32%        |

| W              | WEST          |  |  |  |  |  |  |
|----------------|---------------|--|--|--|--|--|--|
| Dollar Sales   | \$459,267,825 |  |  |  |  |  |  |
| % Change vs YA | 0.2%          |  |  |  |  |  |  |
| Volume Sales   | 519,212,177   |  |  |  |  |  |  |
| % Change vs YA | 1.7%          |  |  |  |  |  |  |

PLAINS **Dollar Sales** \$300,693,988 % Change vs YA -4.4% Volume Sales 349,717,681 % Change vs YA 2.6%

**Dollar Sales** \$604,967,289 % Change vs YA -0.1% Volume Sales 670.666.417 % Change vs YA 2.3%

**GREAT LAKES** 

**NORTHEAST Dollar Sales** \$688,271,155 % Change vs YA -0.6% Volume Sales 666.601.349 % Change vs YA

The volume share of each region varies.

|                    | Volume Share |
|--------------------|--------------|
| CALIFORNIA         | 8%           |
| WEST               | 12%          |
| PLAINS             | 8%           |
| <b>GREAT LAKES</b> | 15%          |
| NORTHEAST          | 15%          |
| SOUTH CENTRAL      | 12%          |
| SOUTHEAST          | 15%          |
| MIDSOUTH           | 14%          |

% Change vs YA -1.9% Volume Sales % Change vs YA

538,316,206

% Change vs YA Volume Sales % Change vs YA -0.5% 670,642,990

\$618,670,296 % Change vs YA -0.9%

Volume Sales 622,782,739 % Change vs YA 2.8%