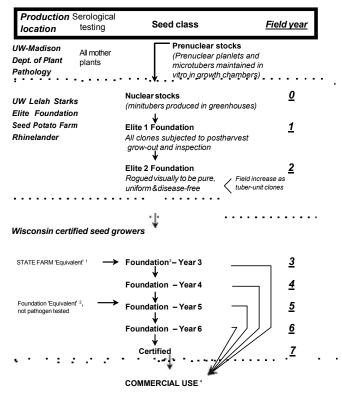

## 108 Years of Seed Growing Tradition

## Pioneers In Seed Potato Certification

Much of the early research work on potato diseases and how they spread was done in Germany and Holland around the turn of the century. Scientists found that, through careful monitoring of the crop and removal of unhealthy plants, they could maintain a vigorous, healthy stock indefinitely. Similar research soon was being conducted in the United States.

USDA plant pathologist W.A. Orton had studied potato certification in Germany and upon his return, began to work with potato growers and Universities to introduce those concepts here.

Efforts by Wisconsin growers led to the establishment of the Wisconsin Seed Potato Improvement Association in 1905. The Wisconsin College of Agriculture had been engaging with the grower community already to improve potato production through special teaching railcars that traveled through potato areas in northern Wisconsin, called "Potato Specials." The College programming emphasized the standardization and purity of potato varieties.

A convention was held in Rhinelander on November 20-21 of 1913 to discuss "Pure Seed of Standard Market Varieties for All Commercial Purposes." At this convention, a formal plan for inspection and certification of potato seed was put into place. The first of now many official seed inspection programs in North America was established and fully implemented with field inspections in 1914. The same objectives of "varietal purity" and "freedom from disease" determined from field inspections remain today.

A reliable source of high-quality, disease-free basic seed stocks remains essential to the strength and growth of Wisconsin's certified seed potato program. 75 years ago, the University of Wisconsin established an elite seed potato operation in Three Lakes, WI.

In 1941, propagation of disease-free stock and attention to clonal selection were key to the early success of this program making Wisconsin a leading supplier of seed potato varieties.

In 1984, a 1,000-acre property became home of the UW farm operation at the bequest of Miss Lelah Starks, a pioneer Wisconsin seed potato grower.

The Lelah Starks Elite Foundation Seed Potato Farm in Rhinelander has provided parity in germplasm availability for all Wisconsin seed growers. A trusted source, the program remains the Wisconsin seed potato growers' primary source of new and established potato varieties.

The farm operation grows 93 acres of field generations one and two seed, operates 4 greenhouses producing conventional and NFT minitubers. Our stewardship of this seed continues through the certification of these seed lots on Wisconsin seed grower farms. There is no other program like it.

The program maintains variety trueness to type; selecting and testing clones, rogueing of weak, genetic variants, and diseased plants to continue to develop and maintain germplasm of your favorite varieties at our laboratory.

## A Century-Long Tradition

Administered since inception by the College of Agricultural and Life Sciences, University of Wisconsin - Madison, the program retains a full-time staff of experienced professionals to ensure thoroughness and impartiality in inspection and certification procedures.

## Strict Standards Mean High Quality From Wisconsin

All certified seed potatoes are produced in a limited generation program with a maximum of seven generations of field propagation.

Certified seed potato growers must enter their entire potato acreage for certification, and plant all acreage with foundation class seed.

Only certified seed potato growers with a record of no bacterial ring rot for two consecutive seasons can produce foundation class

All potatoes entered for certification undergo a minimum of two field inspections and a tuber inspection at harvest or in storage.

All potato storage facilities must be inspected and approved prior to filling with certified seed potatoes.

All potatoes meeting field and tuber inspection standards must be post-harvest tested to be eligible for certified seed tags.

All certified seed potatoes must be graded in accordance with Wisconsin seed potato grade standards before official tags can be attached.

Post-harvest testing of all certified seed lots ensures that problems from late-season virus infections are identified and assessed according to specific tolerances, preventing the movement of seed lots with potentially yield- and qualitydamaging virus infections to commercial potato growers.