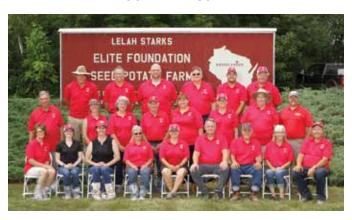

## WISCONSIN SEED POTATO IMPROVEMENT ASSOCIATION

Making up the current Wisconsin Seed Potato Improvement Association (WSPIA) Board of Directors are, from left to right, J.D. Schroeder (president), Roy Gallenberg (vice president), Charlie Husnick (secretary/treasurer), and Matt Mattek and Jeff Suchon (directors).

## WISCONSIN SEED POTATO CERTIFICATION PROGRAM PERSONNEL

Staff members of the Wisconsin Seed Potato Certification Program. Includes personnel from Antigo (certification), and Rhinelander (elite foundation seed farm).

First row (L-R) Pat Ridderbusch, Dr. Renee Rioux, Dr. Amanda Gevens, Mary Lepke, Clover Spacek, Alex Crockford, Keith Heinzen, Rose Heinzen, George Neuber

Second row (L-R) Al Ridderbusch, Jessica Graper, Sharon Peterson, Charles Lepke, Josie Spurgeon, Dianna Kessler, Jerry Kuczmarski, Russ Groves

Back row (L-R) Matt Cogger, Josh Kunzman, Travis Eckardt, Barry Eckardt, Cole Lubinski, Jim Meyer